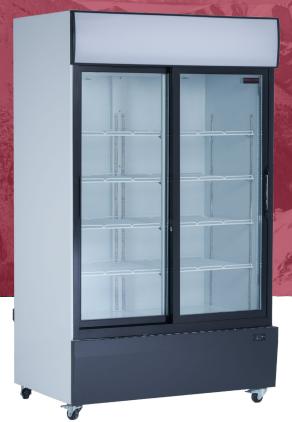

## BEVERAGE MERCHANDISER

Signature Series

NGR-48-S

Dimensions: 48" x 30" x 82"

CFC-Free

Double pane tempered glass

More efficient evaporator motor and condenser

Auto-Defrost

## BEVERAGE MERCHANDISER

Signature Series

**WARRANTY: 3 YEARS PARTS AND** LABOUR, 2 ADDITIONAL YEARS ON THE COMPRESSOR

| MODEL                         | NGR-48-S        |
|-------------------------------|-----------------|
| Capacity (Litres)             | 1073            |
| Capacity (Cubic Feet)         | 38              |
| Exterior Unit Dimensions (in) | 48" x 30" x 82" |
| Exterior Unit Dimensions (cm) | 122 x 76 x 208  |
| Interior Unit Dimensions (in) | 44" x 22.5" 62" |
| Interior Unit Dimensions (cm) | 112 x 57 x 157  |
| Adjustable Shelves            | 8               |
| Swivel Casters                | Yes             |
| Net Weight                    | 293 lb (133 kg) |
| Voltage                       | 110-115V/60Hz   |
| Amperes                       | 7.4             |
| Input Power (W)               | 700             |
| Compressor                    | 3/5 hp          |
| Refrigerant (CFC-Free)        | R290            |