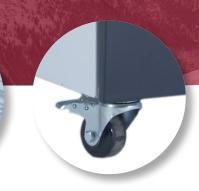

## BEVERAGE MERCHANDISER

Signature Series

**WARRANTY: 3 YEARS PARTS AND** LABOUR, 2 ADDITIONAL YEARS ON THE COMPRESSOR

| MODEL                         | NGR-48-S        |
|-------------------------------|-----------------|
| Capacity (Litres)             | 1073            |
| Capacity (Cubic Feet)         | 38              |
| Exterior Unit Dimensions (in) | 48" x 30" x 82" |
| Exterior Unit Dimensions (cm) | 122 x 76 x 208  |
| Interior Unit Dimensions (in) | 44" x 22.5" 62" |
| Interior Unit Dimensions (cm) | 112 x 57 x 157  |
| Adjustable Shelves            | 8               |
| Swivel Casters                | Yes             |
| Net Weight                    | 293 lb (133 kg) |
| Voltage                       | 110-115V/60Hz   |
| Amperes                       | 7.4             |
| Input Power (W)               | 700             |
| Compressor                    | 3/5 hp          |
| Refrigerant (CFC-Free)        | R290            |