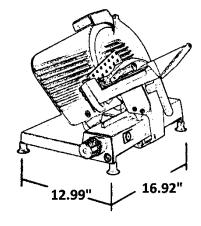

e operator to lad any product with a side handle to assist in slicing

# Stainless steel product holder

- Wide stainless steel product holder providing sanitary requirements as it comes into contact with any food
- Plexi safety guard on carriage tray to prevent accidents

#### Hard chrome-plated knife

- Highest chromium precision special alloy hollow ground blade
- Precision system provides thousands slice adjustment and consistent cuts of foods from tissue thin to 9/16" (14mm)

# Top mounted double stone sharpener

- Built-in top mounted sharperner
- Double action sharpens in just seconds to obtain perfect results
- Removable for easy cleaning and sanitation

# **Electrical specifications:**

- 120/60/1 2.5 Amps
- ETL approved cord and plug

Warranty: 1 year parts and labor warranty





| Model           | Blade Size | Voltage | Hertz | Phase | Amps | НР   |
|-----------------|------------|---------|-------|-------|------|------|
| AX-S10<br>Ultra | 10"        | 120     | 60    | 1     | 2.5  | 0.33 |