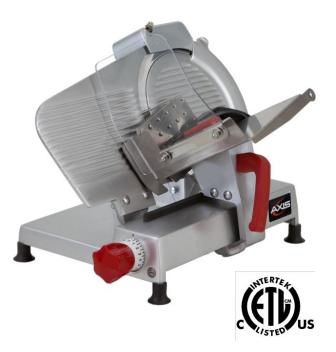

# AX-S10 ULTRA 10" Meat Slicer

# Sanitary Anodized components

- One piece base with no crevices to avoid any build-up of bacteria for easy cleaning
- Environmentally-safe aluminum anodizing produces a durable, aesthetically pleasing finish for endless design applications
- Easy cleaning, a wet cloth and a mild detergent is sufficient to keep the slicer clean
- The highest degree of anodization for sanitized surface and corrosion resistant

# Poly V-Belt Drive Systems

- Easy to maintain economical service and repair with a long life belt
- Slicer's knife runs at 300 rpm for optimal performance, to avoid product heating and stressing
- Steel motor pulley

#### Motor

- .33 H.P. fan cooled motor poly V-belt driven
- Thermo-protection to avoid motor burning
- Easy access to thermo switch to switch on when needed
- Microswitch protection on cover blade; blade will stop when microswitch loses its contact to avoid any injury
- Permanently lubricated ball bearings to ensure quiet operation

# **Full gravity Feed**

- 30° angle feed requires less pressure from user and it helps product to slide on gauge plate
- Easy access for the operator to lad any product with a side handle to assist in slicing

# Stainless steel product holder

- Wide stainless steel product holder providing sanitary requirements as it comes into contact with any food
- Plexi safety guard on carriage tray to prevent accidents

#### Hard chrome-plated knife

- Highest chromium precision special alloy hollow ground blade
- Precision system provides thousands slice adjustment and consistent cuts of foods from tissue thin to 9/16" (14mm)

# Top mounted double stone sharpener

- Built-in top mounted sharperner
- Double action sharpens in just seconds to obtain perfect results
- Removable for easy cleaning and sanitation