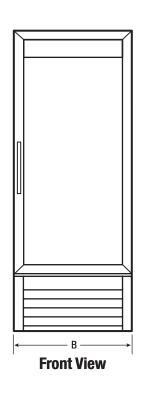

# ### EXTERIOR DIMENSIONS Height A (Including Leveling Legs) 63" Width B 22" Overall Depth (Including Door&Handle) C 23" Cabinet Depth D 19-3/4" Depth (with Door 90° Open) E 41-1/2"

| CERTIFICATIONS AND APPROVALS |     |  |
|------------------------------|-----|--|
|                              |     |  |
| Safety Certification         | ETL |  |
| Sanitation Certification     | ETL |  |