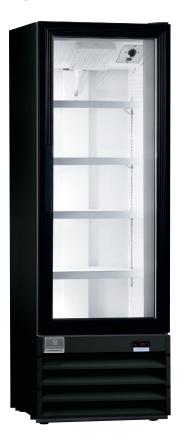

## KCGM10R

**Fin & Tube Condenser** improves performance in high temperature environments

**Automatic Defrost Cooling System** provides worry-free performance

1/4 HP Compressor

Painted Steel / Painted Aluminum Exterior & Interior

**Mechanical Control** 

**External Temperature Display** 

**Removable Door Gasket** 

**Adjustable Shelves** Vinyl-Coated Steel

Self-Closing Swing Door Leveling Legs

# **Electronic Digital Temperature Display**

Quick set digital display for easy monitoring.

Shelves that are easy to handle and keep clean.

User replaceable door gasket for easy replacement and cleaning.

#### **TECHNICAL SPECIFICATIONS**

| MODEL                            | KCGM10R              |
|----------------------------------|----------------------|
| Product Line                     | Refrigerator         |
| Door(s)/Type                     | 1 Door Swing         |
| Capacity (Cu. Ft.)               | 10.0                 |
| Condenser Type                   | Fin & Tube           |
| Automatic Defrost Cooling System | Yes                  |
| Compressor Horsepower            | 1/4                  |
| Exterior Finish                  | Painted Steel        |
| Interior Finish                  | Painted Aluminum     |
| Shelves (Number/Type)            | 4/Vinyl-Coated Steel |
| Control                          | Mechanical           |
| Temperature Display Location     | External             |
| Temperature Range                | 32 to 50°F           |
| Voltage Rating                   | 115V/60Hz            |
| Run Amps                         | 3.1                  |
| Plug Type                        | NEMA 5-15P           |
| Shipping Weight (Lbs.)           | 245                  |
| Warranty                         | 3 Year/5 Year        |