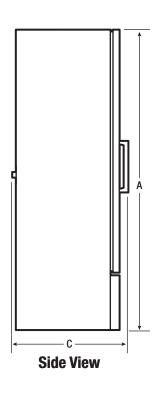

# ### EXTERIOR DIMENSIONS Height A (Including Leveling Legs) 63" Width B 22" Overall Depth (Including Door&Handle) C 23" Cabinet Depth D 19-3/4" Depth (with Door 90° Open) E 41-1/2"

| CERTIFICATIONS AND APPROVALS |     |  |
|------------------------------|-----|--|
|                              |     |  |
| Safety Certification         | ETL |  |
| Sanitation Certification     | ETL |  |