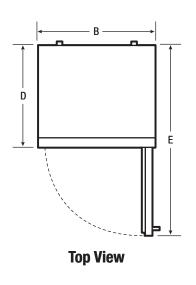

# ### EXTERIOR DIMENSIONS Height A (Including Leveling Legs) 63" Width B 22" Overall Depth (Including Door&Handle) C 23" Cabinet Depth D 19-3/4" Depth (with Door 90° Open) E 41-1/2"

| CERTIFICATIONS AND APPROVALS |     |  |
|------------------------------|-----|--|
|                              |     |  |
| Safety Certification         | ETL |  |
| Sanitation Certification     | ETL |  |