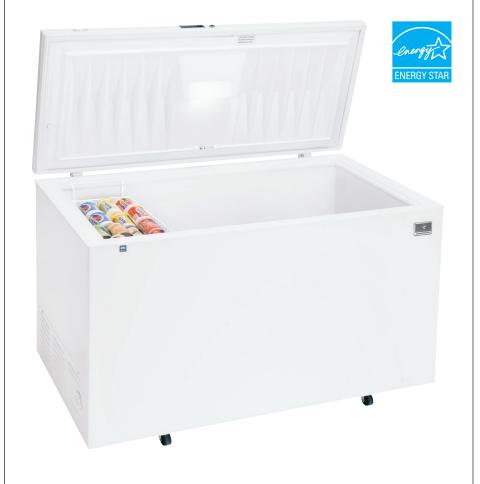

## 22 CU. FT. CHEST FREEZER

## KCCF220QW

**Static Condenser** 

1/4 HP Compressor

Painted Steel Exterior & Interior

**Mechanical Control** 

**Internal Temperature Display** 

Freezer Basket

**Locking Lids & Key** Protect the contents of the unit

**Interior Lighting** 

## ${\bf NSF}^{\circ}\text{-}{\bf Certified\ Temperature\ Gauge}$

Durable and reliable for safety in food storage.

**Heavy-Duty, Locking Casters** Keeps unit in place but allows position adjusting.