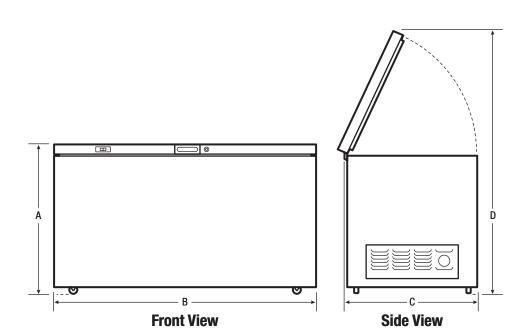

#### EXTERIOR DIMENSIONS

| Height <b>A</b> (Including Casters & Lid) | 37"     |
|-------------------------------------------|---------|
| Width <b>B</b>                            | 73-1/2" |
| Cabinet Depth <b>C</b>                    | 27-1/2" |
| Height (with Lid Open) <b>D</b>           | 62"     |